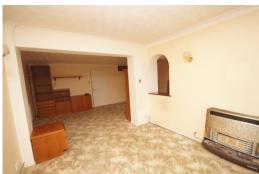

The living room is a well-proportioned sitting area with an opening through to the dining room and study. There are doors out to the garden from the dining/ling area. The kitchen is adjacent to the hallway at the front of the house.