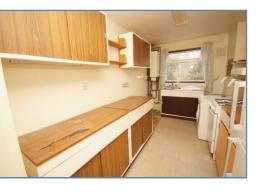

The living room is a well-proportioned sitting area with an opening through to the dining room and study. There are doors out to the garden from the dining/ling area. The kitchen is adjacent to the hallway at the front of the house.