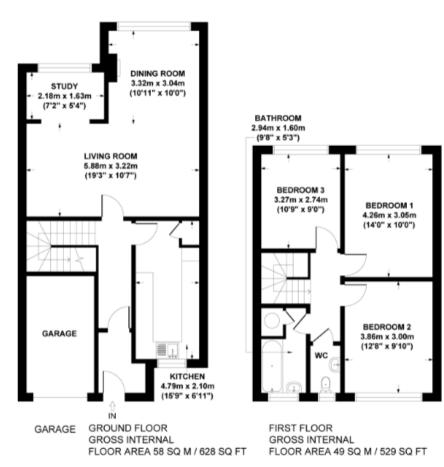

## **PROPERTY FACTS**

An extended three bedroom, family home in need of updating situated in the heart of the village convenient for the shops and excellent local schools.

Briefly accommodation comprises of: Entrance porch, sitting room, dining room, study area, kitchen, three bedrooms and family bathroom. There is an integral garage with parking to the front.

Upstairs; the master bedroom and bedroom three are at the front with bedroom two at the rear. The family bathroom has a coloured suite and there is a separate W.C. which could be incorporated into one room. It is neatly and tidily presented.

FLOOR PLAN IDENTIFICATION PURPOSES ONLY -NOT TO SCALE