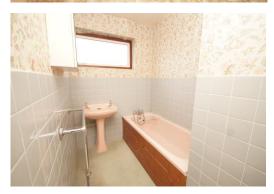

Upstairs; the master bedroom and bedroom three are at the front with bedroom two at the rear. The family bathroom has a coloured suite and there is a separate W.C. which could be incorporated into one room. It is neatly and tidily presented.