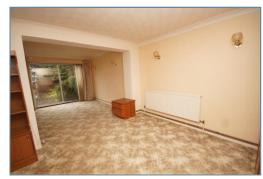

The living room is a well-proportioned sitting area with an opening through to the dining room and study. There are doors out to the garden from the dining/ling area. The kitchen is adjacent to the hallway at the front of the house.